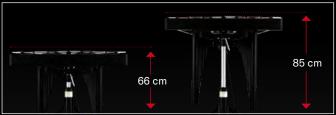

# **TECHNICAL SPECIFICATIONS AND DESIGN INNOVATIONS.**

Gas Spring Height Adjustment

The new gas spring height adjustment system gives the player the most direct and easy height adjustment ever possible on a mallet instrument. Range: 66cm – 85cm