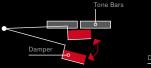

# **Parallel Damper Action**

The new parallel damper action offers smooth dampening options. Naturals and accidentals are dampened and released simultaneously.

**Previous:** Damper-arm damper motion

New: Parallel action damper motion