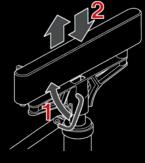

# Damper Belt with Buckle

With the addition of the belt dampening link it's now easy and safe to adjust the instrument's height and it also gives players a smooth damper feeling allowing for damper effects. High quality

POM plastic buckles were tested 10.000 x without any reduction in grip or general functionality. High density polyester twill woven belt. Bent metal rods and worn-out screw threads are history.

Dime

Sup