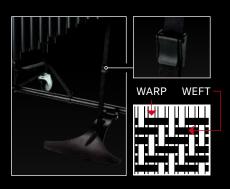

### Vibration-damping Rubber Joints Below Side Frame

Flexible design allows the player to adjust each side of the instrument separately. The vibration dampener reduces the amount of floor noise when played.

Flexible Disc Vibration Damper