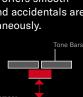

# **Parallel Damper Action**

The new parallel damper action offers smooth dampening options. Naturals and accidentals are dampened and released simultaneously.

**Previous:** Damper-arm damper motion

New: Parallel action damper motion